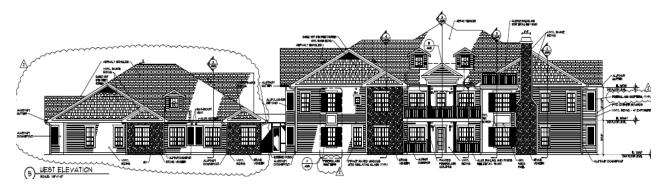

Atlantic Prefab is currently supply nearly 100,000 SF of CFS roof trusses for the Masonicare Assisted Living Facility in Mystic, CT. The scope of this project ranges from simple mansard trusses to extremely complex profiles and roof lines. The large spans and 20' high assembled trusses do not require compression web bracing eliminating thousands of man hours. The truss installer is Commercial Drywall and Construction of New Bedford, MA