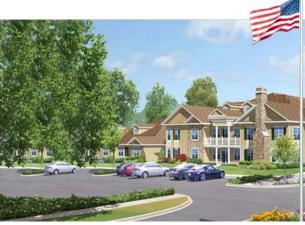

Atlantic Prefab is currently supply nearly 100,000 SF of CFS roof trusses for the Masonicare Assisted Living Facility in Mystic, CT. The scope of this project ranges from simple mansard trusses to extremely complex profiles and roof lines. The large spans and 20' high assembled trusses do not require compression web bracing eliminating thousands of man hours. The truss installer is Commercial Drywall and Construction of New Bedford, MA