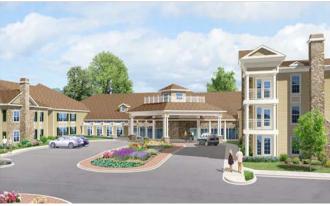

Atlantic Prefab is currently supply nearly 100,000 SF of CFS roof trusses for the Masonicare Assisted Living Facility in Mystic, CT. The scope of this project ranges from simple mansard trusses to extremely complex profiles and roof lines. The large spans and 20' high assembled trusses do not require compression web bracing eliminating thousands of man hours. The truss installer is Commercial Drywall and Construction of New Bedford, MA