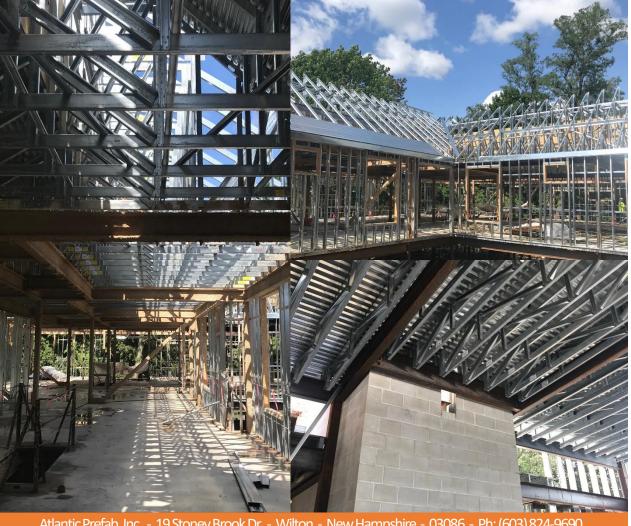

Atlantic Prefab designed and fabricated 20,000 SFT of CFS roof trusses for this senior living center. We provided a variety of truss types for the mechanical and flat areas of the roof, as well as provided eave framing and metal roof decking for both roof areas.