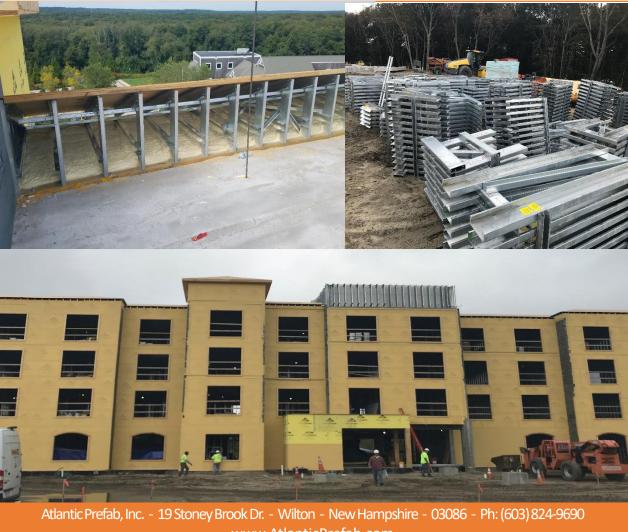

Fairfield Inn & Suites

| Fairfield Inn & Suites South Kingston, RI |                       |                         |                          |
|-------------------------------------------|-----------------------|-------------------------|--------------------------|
| Owner:                                    | The Marriott Group    | Contractor:             | Baystate Drywall         |
| Architect:                                | The Renaissance Group | Structural<br>Engineer: | Davis Patrikios Criswell |
| Туре:                                     | CFS Roof Trusses      | Completion<br>Date:     | Winter 2018              |

Atlantic Prefab designed, fabricated and delivered CFS Roof trusses for this new hotel project in RI. API's scope involved the high and low roof areas as well as the parapet area, and needed to be engineered to accommodate the additional framing that was located at the outside face of the exterior walls.