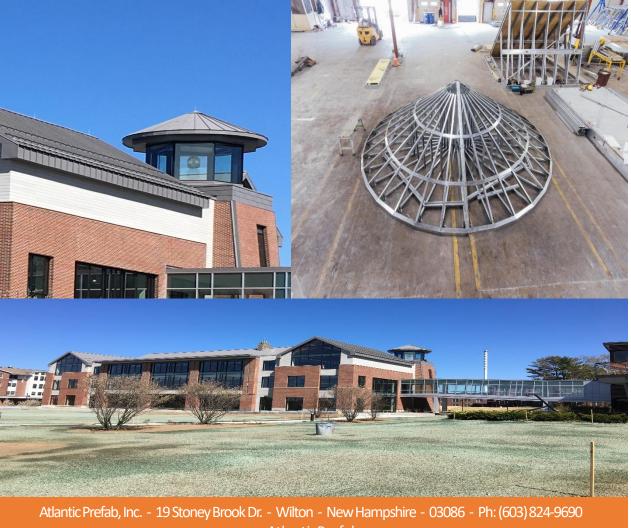

Atlantic Prefab fabricated CFS trusses for this lighthouse roof at the University of New England. The desired result was achieved by fabricating two modular truss halves that were delivered to the site, ready to be hoisted by using predetermined hoisting locations and hardware for the trusses that API engineered.