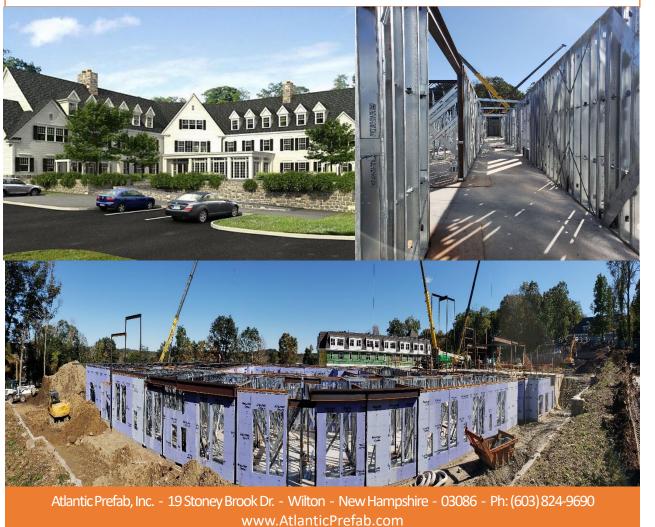

Solana at Ridgefield

| Solana at Ridgefield Ridgefield, CT |                          |                         |                      |
|-------------------------------------|--------------------------|-------------------------|----------------------|
| Owner:                              | Formation Development    | Contractor:             | Generation Drywall   |
| Architect:                          | PRDG                     | Structural<br>Engineer: | Integrity Structural |
| Туре:                               | Load Bearing Wall Panels | Completion<br>Date:     | Spring 2019          |

Atlantic Prefab Engineered and fabricated LGMF load bearing wall panels for this assisted living facility. In addition to our wall panels, we also included LGMF columns and headers, as well as installing mineral wool at the closed framed cavities. API also pre-installed HSS Tube Steel on wall panels that encountered vertical distribution loads. Job is three stories totaling over 100,000 SF.