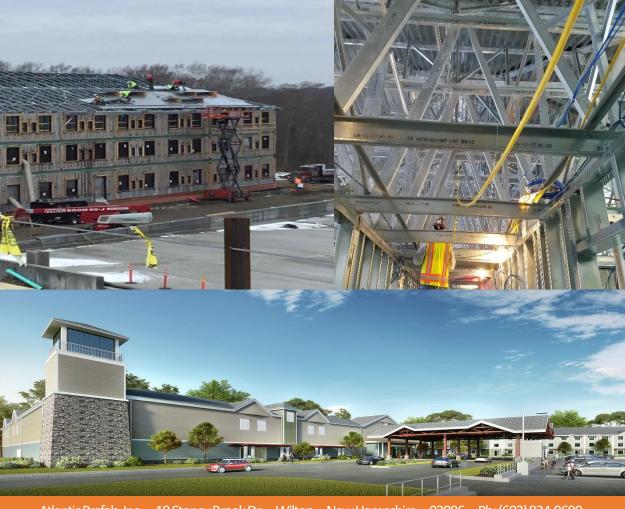

**Tiverton Casino & Hotel** 

| Tiverton Casino & Hotel  Tiverton, RI |                  |                         |                      |
|---------------------------------------|------------------|-------------------------|----------------------|
| Owner:                                | Twin River       | Contractor:             | East Coast Interiors |
| Architect:                            | JCJ Architecture | Structural<br>Engineer: | DeSimone             |
| Туре:                                 | CFS Roof Trusses | Completion<br>Date:     | Spring 2018          |

Atlantic Prefab designed and fabricated CFS roof trusses for this new Casino and Hotel. In addition to the standard roof trusses, Atlantic Prefab also designed and fabricated labor saving specialty items such as "A" frame dormers and Flying Nun gable end walls.