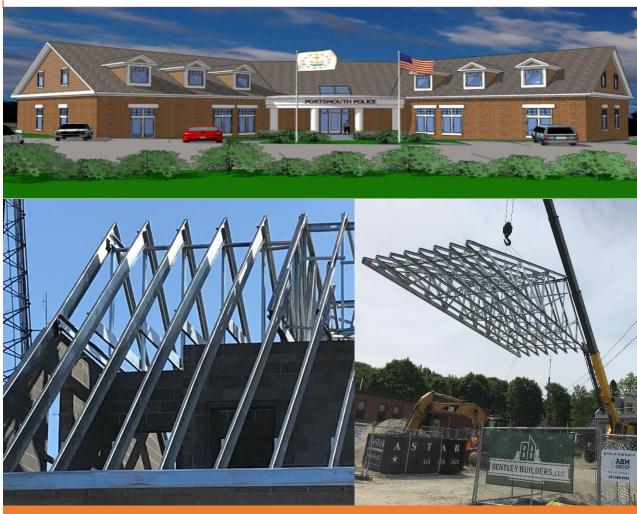

## **Portsmouth (RI) Police Department**

| Portsmouth Police Department<br>Portsmouth, RI |                       |                         |                    |
|------------------------------------------------|-----------------------|-------------------------|--------------------|
| Owner:                                         | City of Portsmouth RI | Contractor:             | Baystate Drywall   |
| Architect:                                     | DRA                   | Structural<br>Engineer: | Girard and Company |
| Туре:                                          | CFS Roof Trusses      | Completion<br>Date:     | End of Fall, 2018  |

API designed, fabricated, and installed CFS roof trusses and roof rafters for this brand new police station, for the Portsmouth RI PD. In addition to the truss and rafter areas we also provided all the framing for the Eave areas, of which there were plenty!