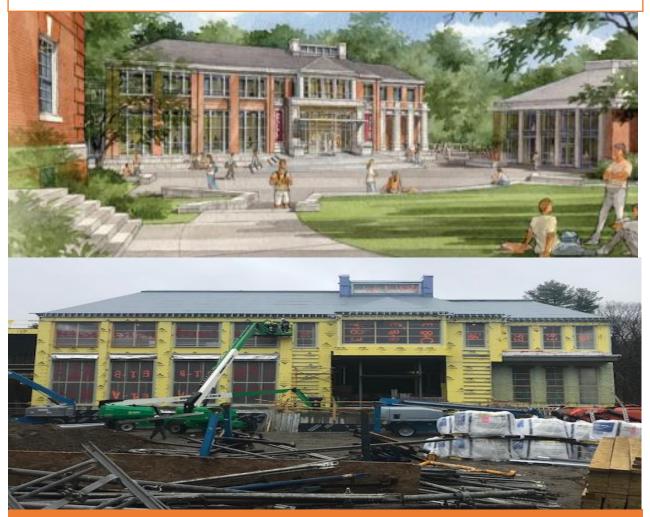

Middlesex College

| Middlesex College Theater & Visual Arts Center |                   |                         |                      |
|------------------------------------------------|-------------------|-------------------------|----------------------|
| Owner:                                         | Middlesex College | Contractor:             | Superior Drywall     |
| Architect:                                     | СВТ               | Structural<br>Engineer: | McNamara/Salvia Inc. |
| Туре:                                          | CFS Roof Trusses  | Completion<br>Date:     | May 2018             |

Description: Atlantic Prefab designed, fabricated and delivered CFS Roof Trusses for Middlesex College Theater & Visual Arts Center in Concord, MA. We also included custom prefab Ceiling Clouds and Light Monitors for the facility, showcasing our ability to customize projects per the customer's request.