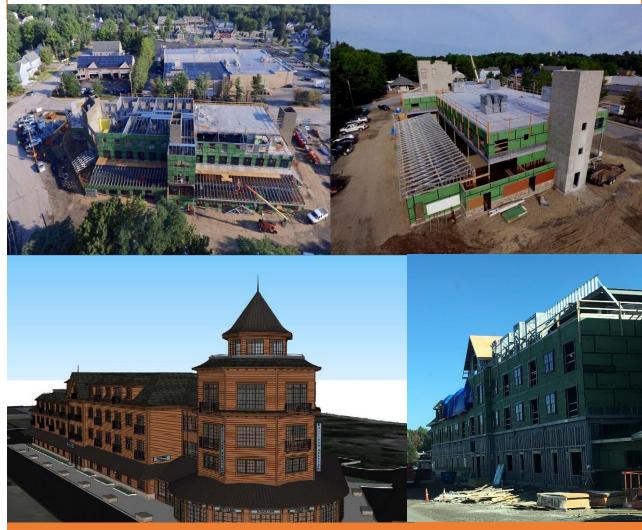

| <b>Station Square</b><br>Gorham, ME |                          |                         |                      |
|-------------------------------------|--------------------------|-------------------------|----------------------|
| General<br>Contractor:              | Great Falls Construction | Contractor:             | Elite Drywall        |
| Architect:                          | Custom Concepts Inc.     | Structural<br>Engineer: | Structural Integrity |
| Туре:                               | CFS Roof Trusses         | Completion<br>Date:     | Winter 2018          |

Description: API designed & fabricated CFS roof trusses & rafters for this 4 story building in the heart of Gorham, ME. In addition to the roof, we also supplied material to the low roof located at the second floor.