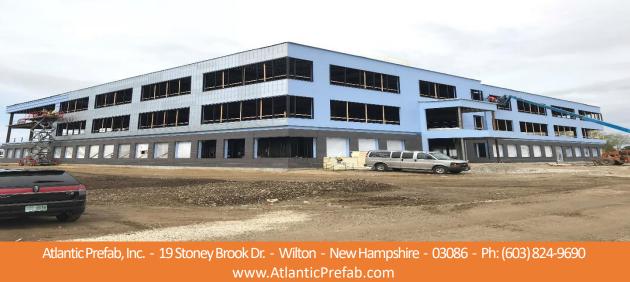

## 235 Commerce Way Portsmouth, NH Owner: 235 Commerce Way, LLC Contractor: Metro Walls, Inc. Architect: Structural Pro Con, Inc. Pro Con, Inc. Engineer: Head-Jamb-Sill Panel Completion Summer 2018 Type: System Date:

Atlantic Prefab designed and fabricated 12,000 SF of Exterior Framed Wall Panels to this 3 story office building in Portsmouth NH. API not only provided the exterior wall panels but also window bucks as well as HSS Tube Steel to support large window openings. This building's exterior was completely wrapped with our panels in just 5 crane days.