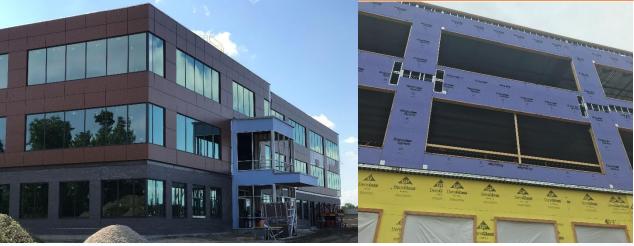

## 235 Commerce Way Portsmouth, NH Owner: 235 Commerce Way, LLC Contractor: Metro Walls, Inc. Architect: Structural Pro Con, Inc. Pro Con, Inc. Engineer: Head-Jamb-Sill Panel Completion Summer 2018 Type: System Date:

Atlantic Prefab designed and fabricated 12,000 SF of Exterior Framed Wall Panels to this 3 story office building in Portsmouth NH. API not only provided the exterior wall panels but also window bucks as well as HSS Tube Steel to support large window openings. This building's exterior was completely wrapped with our panels in just 5 crane days.