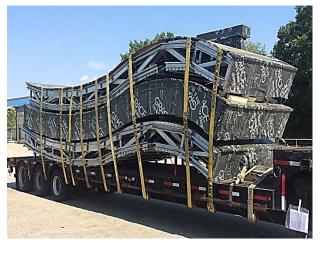

Description: Atlantic Prefab designed, fabricated and installed prefabricated CFS Specialty Roof Trusses for six Fairfield Inn locations across New England. As part of a façade renovation, API fabricated modular weather tight roof assemblies consisting of complex curved trusses. Our modular approach was the only way to meet the one day allotted for install and stay below the budget.