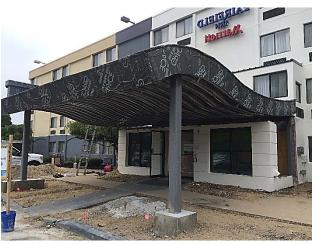

Description: Atlantic Prefab designed, fabricated and installed prefabricated CFS Specialty Roof Trusses for six Fairfield Inn locations across New England. As part of a façade renovation, API fabricated modular weather tight roof assemblies consisting of complex curved trusses. Our modular approach was the only way to meet the one day allotted for install and stay below the budget.