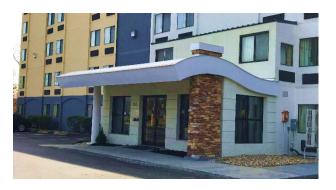

Description: Atlantic Prefab designed, fabricated and installed prefabricated CFS Specialty Roof Trusses for six Fairfield Inn locations across New England. As part of a façade renovation, API fabricated modular weather tight roof assemblies consisting of complex curved trusses. Our modular approach was the only way to meet the one day allotted for install and stay below the budget.