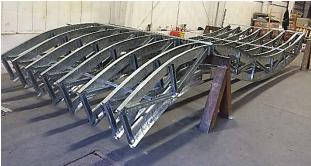

Description: Atlantic Prefab designed, fabricated and installed prefabricated CFS Specialty Roof Trusses for six Fairfield Inn locations across New England. As part of a façade renovation, API fabricated modular weather tight roof assemblies consisting of complex curved trusses. Our modular approach was the only way to meet the one day allotted for install and stay below the budget.