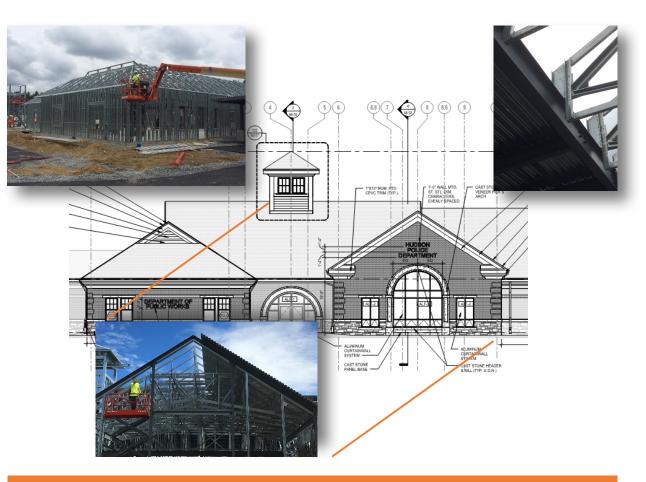

## **Hudson PD**

| Hudson Police Department<br>Hudson, MA |                           |                         |                           |
|----------------------------------------|---------------------------|-------------------------|---------------------------|
| Owner:                                 | Town of Hudson, MA        | Contractor:             | Hutter Construction       |
| Architect:                             | Kaestle Boos Assoc., Inc. | Structural<br>Engineer: | Kaestle Boos Assoc., Inc. |
| Туре:                                  | Roof Truss                | Completion<br>Date:     | Spring 2017               |

Description: Atlantic Prefab provided the Pre-Engineered CFS Roof Truss System to Hutter Construction for this new Police Department. The roof entailed several challenging features such as: French Hips, Long Span Vaults, Stepped Bearings, and a Tower.