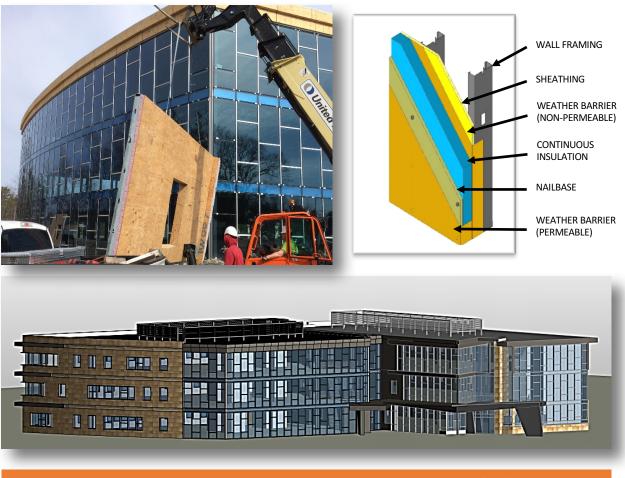

Description: Atlantic Prefab designed, fabricated, and installed Exterior Envelope Panels for the addition to this Medical Office Building. The panels consisted of a framing, sheathing, non-permeable weather barrier, and code conforming continuous exterior insulation.