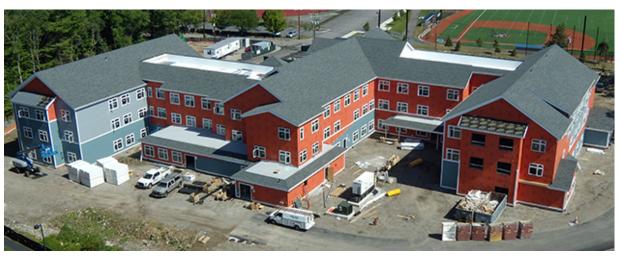

Benchmark, Norwood

| Benchmark Assisted Living Facility  Norwood, MA |                         |                         |                                 |
|-------------------------------------------------|-------------------------|-------------------------|---------------------------------|
| Owner:                                          | Benchmark Senior Living | Contractor:             | Callahan /<br>Metro Walls, Inc. |
| Architect:                                      | JAS Architects          | Structural<br>Engineer: | JSN Engineers                   |
| Туре:                                           | Roof Truss              | Completion<br>Date:     | September 2016                  |

Description: This project is a showcase of Atlantic Prefab's global approach to projects. API suggested and backed several VE items which saved the customer substantial time & money without changing appearance or sacrificing quality. It's through this knowledge base that makes API ideal partner on any project.