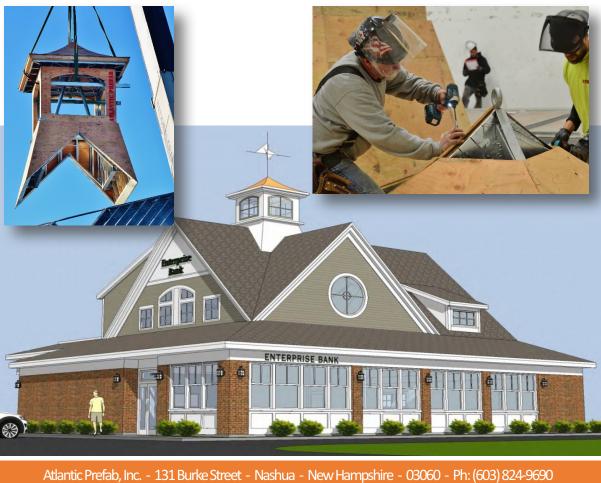

## **Project Profile**

## **Enterprise Bank**

| <b>Enterprise Bank</b><br>Nashua, NH |                                      |                         |                                         |
|--------------------------------------|--------------------------------------|-------------------------|-----------------------------------------|
| Owner:                               | Enterprise Bank                      | Contractor:             | Charter Brothers /<br>Metro Walls, Inc. |
| Architect:                           | Michael J. Keane<br>Architects, PLLC | Structural<br>Engineer: | LaBombard Engineering                   |
| Туре:                                | Prefabricated Cupola                 | Completion<br>Date:     | June, 2016                              |

Description: Atlantic Prefab designed, fabricated, and delivered this complex custom cupola ready for siding and roofing. Inverted radius hip roof and flared walls added to the distinct architectural design of the building.