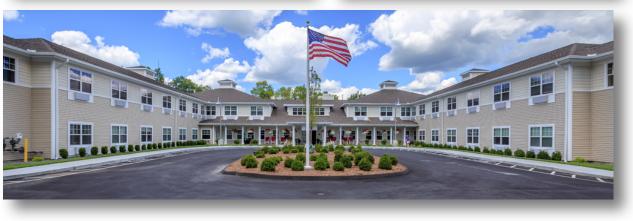

**All American Assisted Living** 

| All American Assisted Living Warwick, RI |                              |                         |                           |
|------------------------------------------|------------------------------|-------------------------|---------------------------|
| Owner:                                   | All American Assisted Living | Contractor:             | Superior Drywall, Inc.    |
| Architect:                               | EGA Architects               | Structural<br>Engineer: | Shelley Engineering, Inc. |
| Type:                                    | Load Bearing Wall Panels     | Completion<br>Date:     | Fall, 2016                |

Description: Atlantic Prefab designed, fabricated and delivered prefabricated load bearing wall panels for this 30,000 SF assisted living facility. The provided panelized system included: shear walls, framed openings, aligning studs as well as prefabricated beams and columns.