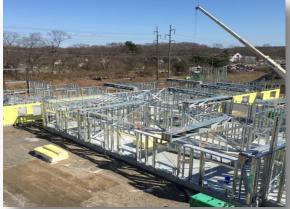

Description: Atlantic Prefab designed, fabricated and delivered prefabricated load bearing wall panels for this 30,000 SF assisted living facility. The provided panelized system included: shear walls, framed openings, aligning studs as well as prefabricated beams and columns.