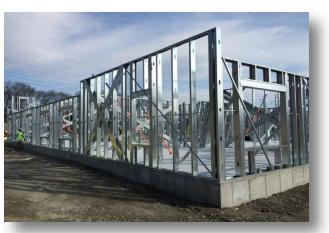

Description: Atlantic Prefab designed, fabricated and delivered prefabricated load bearing wall panels for this 30,000 SF assisted living facility. The provided panelized system included: shear walls, framed openings, aligning studs as well as prefabricated beams and columns.