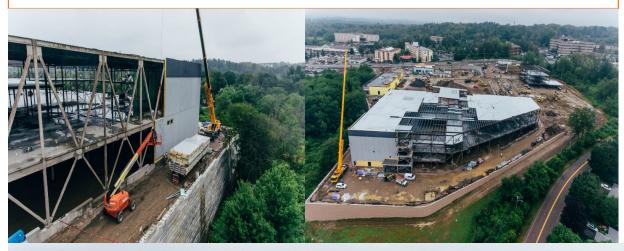

**21 Apex Drive** 

| <b>21 Apex Drive</b> Marlborough, MA |              |                         |                                  |
|--------------------------------------|--------------|-------------------------|----------------------------------|
| Owner:                               |              | Contractor:             | Republic Building<br>Contractors |
| Architect:                           | JD La Grasse | Structural<br>Engineer: | JD LaGrasse                      |
| Туре:                                | 3/6/17       | Completion<br>Date:     | 6/15/17                          |

Description: Atlantic Prefab designed, fabricated & delivered Exterior Pre-Finished EIFS Wall Panels; total scope supplied was over 50,000 SFT of coverage for STO panels.

Atlantic Prefab, Inc. - 131 Burke Street - Nashua - New Hampshire - 03060 - Ph: (603) 824-9690 www.AtlanticPrefab.com