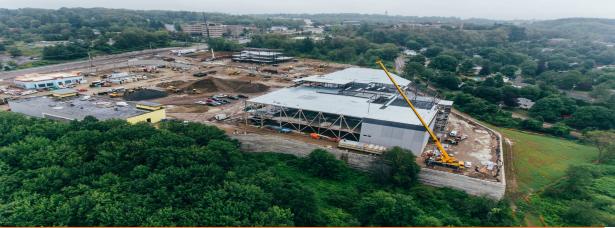

**21 Apex Drive** 

| <b>21 Apex Drive</b> Marlborough, MA |              |                         |                                  |
|--------------------------------------|--------------|-------------------------|----------------------------------|
| Owner:                               |              | Contractor:             | Republic Building<br>Contractors |
| Architect:                           | JD La Grasse | Structural<br>Engineer: | JD LaGrasse                      |
| Туре:                                | 3/6/17       | Completion<br>Date:     | 6/15/17                          |

Description: Atlantic Prefab designed, fabricated & delivered Exterior Pre-Finished EIFS Wall Panels; total scope supplied was over 50,000 SFT of coverage for STO panels.

Atlantic Prefab, Inc. - 131 Burke Street - Nashua - New Hampshire - 03060 - Ph: (603) 824-9690 www.AtlanticPrefab.com