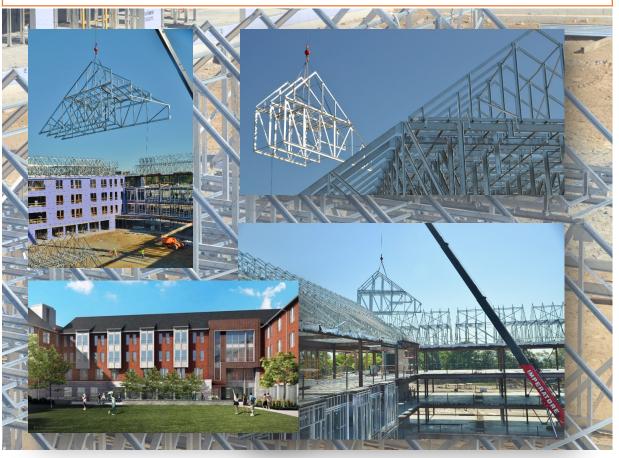

**New England Institute of Technology** 

| New England Institute of Technology  East Greenwich, RI |                  |                         |                                                 |
|---------------------------------------------------------|------------------|-------------------------|-------------------------------------------------|
| Owner:                                                  | NEIT             | Contractor:             | Cranshaw Construction/<br>Century Drywall, Inc. |
| Architect:                                              | Elkus / Manfredi | Structural<br>Engineer: | Veitas & Veitas                                 |
| Туре:                                                   | Roof Truss       | Completion<br>Date:     | July, 2016                                      |

Description: Atlantic Prefab provided the Pre-Engineered Metal Roof Truss System for the new 400 bed Residence Hall at NEIT. API was involved early on in this project assisting the Design Team and CM with determining the most economical use of the truss system. Trusses were spaced 48" on-center. Layout and web locations were coordinated with the HVAC contractor to provide clear access for the duct work.