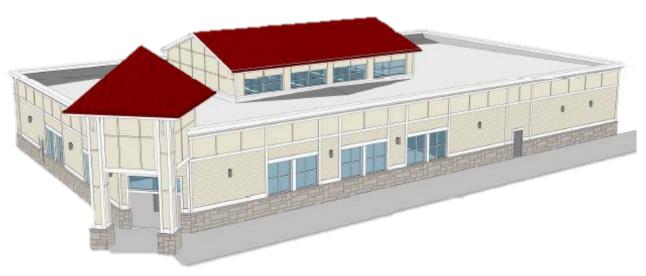

This new 12,375 SF retail liquor outlet is located in Brickyard Square along Rt 101 in Epping, NH. Atlantic Prefab's CFS roof trusses were used for the center clerestory and entrance tower roof structures. The trusses were installed by Metro Walls, Inc. of Manchester, NH.