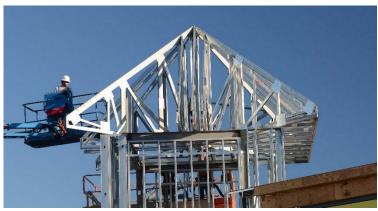

This new 12,375 SF retail liquor outlet is located in Brickyard Square along Rt 101 in Epping, NH. Atlantic Prefab's CFS roof trusses were used for the center clerestory and entrance tower roof structures. The trusses were installed by Metro Walls, Inc. of Manchester, NH.