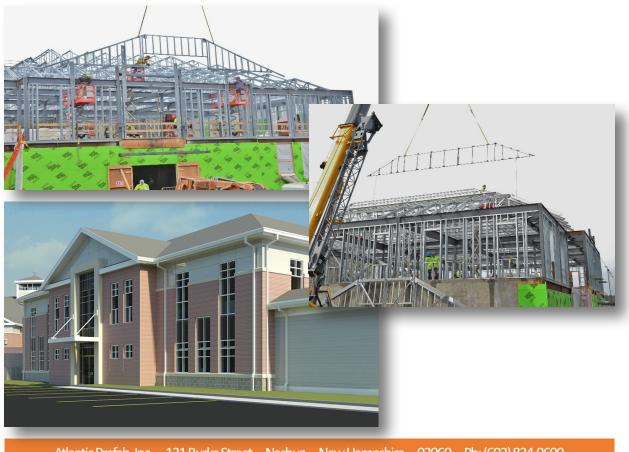

Description: Selected by T.J. McCartney Inc., Atlantic Prefab provided the CFS roof truss system for this new Safety Complex. Two of the three buildings are topped off with our roof trusses. Our forethought and years of real life experience proved valuable when it was discovered that one of the main carrying lines of steel was off from plan. We were able to provide a cost effective solution that avoided costly rework and lost time.