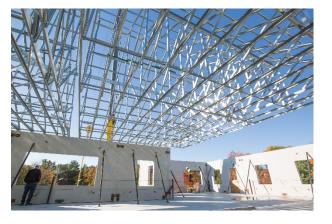

Description: Atlantic Prefab designed, fabricated and delivered prefabricated CFS Roof Trusses for this 12,000 SF New Office Building. The truss installer modularized the roof trusses into 40' x 40' sections on the ground and lift the assembled sections on to the building.