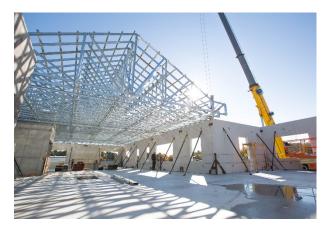

Description: Atlantic Prefab designed, fabricated and delivered prefabricated CFS Roof Trusses for this 12,000 SF New Office Building. The truss installer modularized the roof trusses into 40' x 40' sections on the ground and lift the assembled sections on to the building.