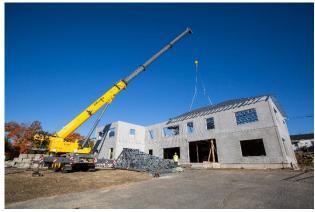

Description: Atlantic Prefab designed, fabricated and delivered prefabricated CFS Roof Trusses for this 12,000 SF New Office Building. The truss installer modularized the roof trusses into 40' x 40' sections on the ground and lift the assembled sections on to the building.