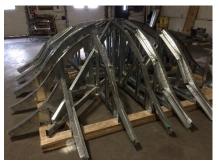

Description: Atlantic Prefab provided the CFS roof trusses system for this complex mansard style roof. The highlight of this particular project was the Bell Hip style tower roof. The tower roof was prefabricated including sheathing. The roof was designed to be shipped as halves and easily joined in the field.