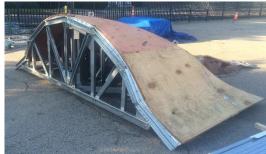

Description: Atlantic Prefab provided the CFS roof trusses system for this complex mansard style roof. The highlight of this particular project was the Bell Hip style tower roof. The tower roof was prefabricated including sheathing. The roof was designed to be shipped as halves and easily joined in the field.