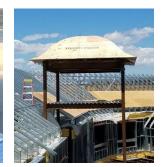

Description: Atlantic Prefab provided the CFS roof trusses system for this complex mansard style roof. The highlight of this particular project was the Bell Hip style tower roof. The tower roof was prefabricated including sheathing. The roof was designed to be shipped as halves and easily joined in the field.