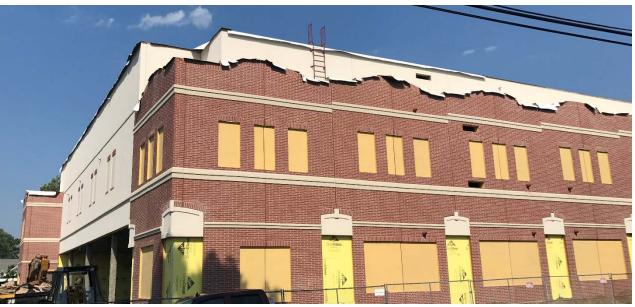

Atlantic Prefab designed, fabricated, and installed the Sto Panel Brick Ci Exterior Panels for this upscale storage facility in Downtown Westwood, New Jersey. The exterior panels consisted of Sto Panel Brick Ci, Creative Brick Ci, & Classic Ci panels. These highly detailed panels broke several Sto Panel records for complexity and overall size.