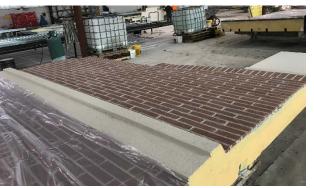

Atlantic Prefab designed, fabricated, and installed the Sto Panel Brick Ci Exterior Panels for this upscale storage facility in Downtown Westwood, New Jersey. The exterior panels consisted of Sto Panel Brick Ci, Creative Brick Ci, & Classic Ci panels. These highly detailed panels broke several Sto Panel records for complexity and overall size.