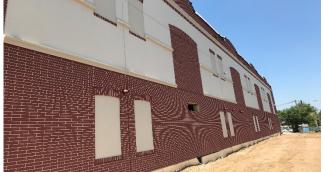

Atlantic Prefab designed, fabricated, and installed the Sto Panel Brick Ci Exterior Panels for this upscale storage facility in Downtown Westwood, New Jersey. The exterior panels consisted of Sto Panel Brick Ci, Creative Brick Ci, & Classic Ci panels. These highly detailed panels broke several Sto Panel records for complexity and overall size.