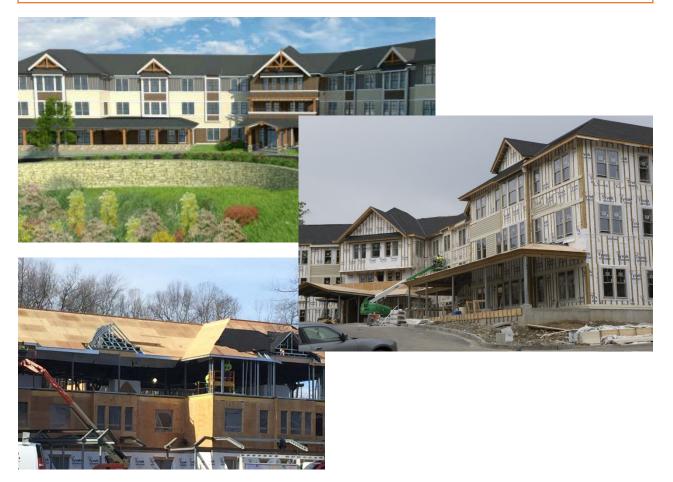

Residences at Walnut

| Residences at Walnut Street<br>Shrewsbury, MA                                 |                         |                         |                                         |
|-------------------------------------------------------------------------------|-------------------------|-------------------------|-----------------------------------------|
| Owner:                                                                        | LCB Senior Housing, LLC | Contractor:             | Metro Walls, Inc.,<br>Platinum Builders |
| Architect:                                                                    | The Architectural Team  | Structural<br>Engineer: | DM Berg                                 |
| Туре:                                                                         | CFS Steel Roof Trusses  | Completion<br>Date:     | Sept. 2017                              |
| Description: Designed Exprinted & delivered CES reaf trusses for this 80 unit |                         |                         |                                         |

Description: Designed, Fabricated & delivered CFS roof trusses for this 80- unit, \$17,000,000 Senior Living Center.