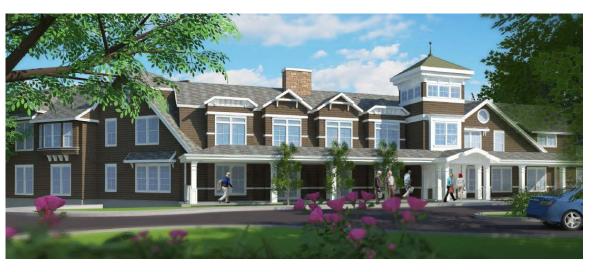

**Salem Woods** 

| The Residence at Salem Woods Salem, NH |                         |                         |                           |
|----------------------------------------|-------------------------|-------------------------|---------------------------|
| Owner:                                 | LCB Senior Housing, LLC | Contractor:             | Eckman Construction, inc. |
| Architect:                             | The Architectural Team  | Structural<br>Engineer: | DM Berg Consultants, P.C. |
| Туре:                                  | CFS Trusses             | Completion<br>Date:     | 2015                      |

This 76,000 SF Assisted Living Facility in Salem NH was constructed in 2015. Over 1,000 trusses consisting of hundreds of various profiles were used to achieve the complex traditional craftsman style exterior. The trusses were installed by Metro Walls, Inc. of Manchester, NH.