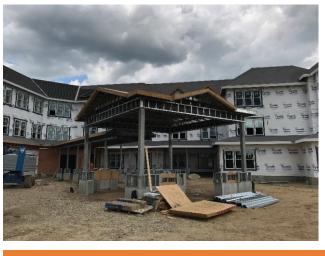

**Residences at Silver Square** 

| Residences at Silver Square  Dover, NH |                        |                         |                                        |
|----------------------------------------|------------------------|-------------------------|----------------------------------------|
| Owner:                                 | LCB Senior Housing     | Contractor:             | Metro Walls, Inc / Eckman Construction |
| Architect:                             | The Architectural Team | Structural<br>Engineer: | DM Berg                                |
| Туре:                                  | CFS roof trusses       | Completion<br>Date:     | September 2017                         |

API designed, fabricated and delivered CFS steel roof trusses for this Assisted Living Facility in Dover, NH. The truss portion of the project consisted of challenging roof details to compliment the Craftman Style architecture.