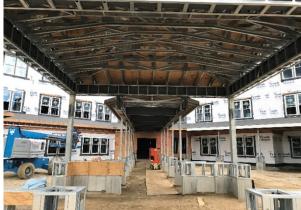

**Residences at Silver Square** 

| Residences at Silver Square  Dover, NH |                        |                         |                                        |
|----------------------------------------|------------------------|-------------------------|----------------------------------------|
| Owner:                                 | LCB Senior Housing     | Contractor:             | Metro Walls, Inc / Eckman Construction |
| Architect:                             | The Architectural Team | Structural<br>Engineer: | DM Berg                                |
| Туре:                                  | CFS roof trusses       | Completion<br>Date:     | September 2017                         |

API designed, fabricated and delivered CFS steel roof trusses for this Assisted Living Facility in Dover, NH. The truss portion of the project consisted of challenging roof details to compliment the Craftman Style architecture.