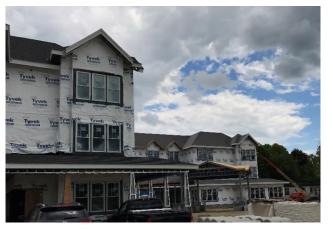

**Residences at Silver Square** 

| Residences at Silver Square  Dover, NH |                        |                         |                                        |
|----------------------------------------|------------------------|-------------------------|----------------------------------------|
| Owner:                                 | LCB Senior Housing     | Contractor:             | Metro Walls, Inc / Eckman Construction |
| Architect:                             | The Architectural Team | Structural<br>Engineer: | DM Berg                                |
| Туре:                                  | CFS roof trusses       | Completion<br>Date:     | September 2017                         |

API designed, fabricated and delivered CFS steel roof trusses for this Assisted Living Facility in Dover, NH. The truss portion of the project consisted of challenging roof details to compliment the Craftman Style architecture.