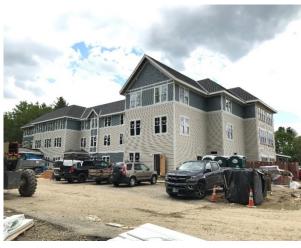

**Residences at Silver Square** 

| Residences at Silver Square  Dover, NH |                        |                         |                                        |
|----------------------------------------|------------------------|-------------------------|----------------------------------------|
| Owner:                                 | LCB Senior Housing     | Contractor:             | Metro Walls, Inc / Eckman Construction |
| Architect:                             | The Architectural Team | Structural<br>Engineer: | DM Berg                                |
| Туре:                                  | CFS roof trusses       | Completion<br>Date:     | September 2017                         |

API designed, fabricated and delivered CFS steel roof trusses for this Assisted Living Facility in Dover, NH. The truss portion of the project consisted of challenging roof details to compliment the Craftman Style architecture.